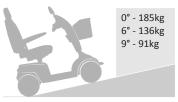

## **SPECIFICATIONS**

Overall: 1550mm (L) x 700mm (W) x 1305mm (H)

Turning Circle: 1650mm

Speed: 10km/h

Maximum range: Up to 54km

Safe climb angle: 9° Maximum climb angle: 9°

Motor: 2.0Hp high torque motor (4 Pole) Batteries: 2 x 75 Amp minimum (supplied)

Charger: 8 Amp

Tyres (Pneumatic): Ø406mm Front / Ø406mm Rear

Product Weight: 140kg - with batteries

Maximum User Weight: 185kg - on flat ground

shoprider.com.au

Please contact **SHOPRIDER** for more information on each product