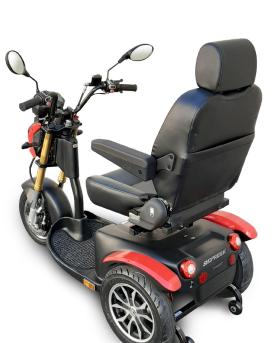

## **FEATURES**

- High back contoured seat with headrest
- Sliding / Rotating / Height adjustable seat
- Lift up & Tilt adjustable arm rests
- "SLOW WHEN TURNING" safety feature
- Elevated handlebar with R/H paddle control.
- Full Function LCD display
- High / Medium / Low speed settings
- Rear wheel drive
- Electromagnetic brake
- Front disc handbrake
- Front + Rear suspension
- LED Headlight- Low/High beam
- Rear activated Brake Lights
- Indicators
- Hazard lights
- Large 75amp battery capacity

## **SPECIFICATIONS**

Overall: 1550mm (L) x 700mm (W) x 1305mm (H)

Turning Circle: 1650mm

Speed: 10km/h

Maximum range: Up to 54km

Safe climb angle: 9° Maximum climb angle: 9°

Motor: 2.0Hp high torque motor (4 Pole) Batteries: 2 x 75 Amp minimum (supplied)