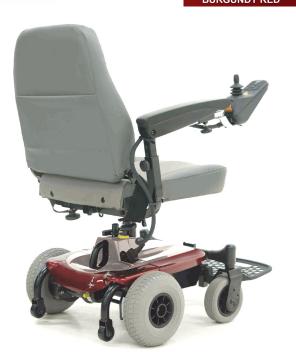

UL8-W

**BURGUNDY RED** 

0° - 113kg 6° - 100kg 10° - 90kg

## **FEATURES**

- Powerchair pulls apart for storage and transport
- Comfortable mid back contoured seat
- Height / angle adjustable seat
- Lift up & adjustable width / height arm rests
- Fold up adjustable height / depth footrest
- Mid wheel drive
- Finger control operation
- High / Low speed settings
- Battery power indicator
- Horn
- Ideal for indoor and outdoor use on even ground
- Safe to transport on planes

## **SPECIFICATIONS**

Overall: 725mm (L) x 545mm (W) x 1180mm (H)

Turning Circle: 755mm

Speed: 6km/h

Maximum range: Up to 12km

Safe climb angle: 10° Maximum climb angle: 10°

Motor: 2 x 0.5Hp high torque motors (2 Pole)

Batteries: 10 Amp minimum (Lithium Iron Phosphate)

Charger: 2 Amp

Tyres: Front: Ø155mm / Rear: Ø200mm

Maximum User Weight: 113kg - on flat ground

Product Weight: 41kg - with batteries Seat with Controller Weight: 15.7kg Front Chassis with Battery Weight: 12.7kg Rear Chassis with Drive Train Weight: 12.6kg